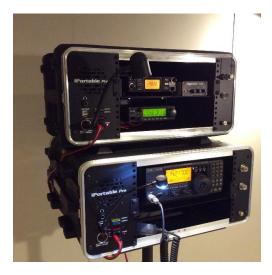

## iPortable Pro Speaker Rack

iPortable Racks Systems are design for portable communications and fieldwork. Perfect compatibility fit of most radio manufacturers. These lightweight yet sturdy racks are perfect solution for any environment. Interlocking allow for stacking and expansion.

- Pre-wired 12AWG to Power 2 Radios
- All outputs are fused with ATC type fuses (included)
- Anderson Powerpoles for DC input or output
- Dual powered USB ports for charging and/or powering devices
- Cigarette lighter jack provides accessible 12VDC@ 10Amps
- 3.5" Front firing speaker with 1/4 " headphone jack
- Power cable in rear for 12VDC input or output
- Comes with One Adjustable Rack Shelf
- Rack rails with 10-32 screws
- Deep Dimensions 10" (H) x 22" (W) x 17" (D)
- Shallow Dimensions 10" (H) x 22" (W) x 12" (D)
- Weight (approx..) 15 lbs
- Transport Front and Rear Covers
- Made in the U.S.A.